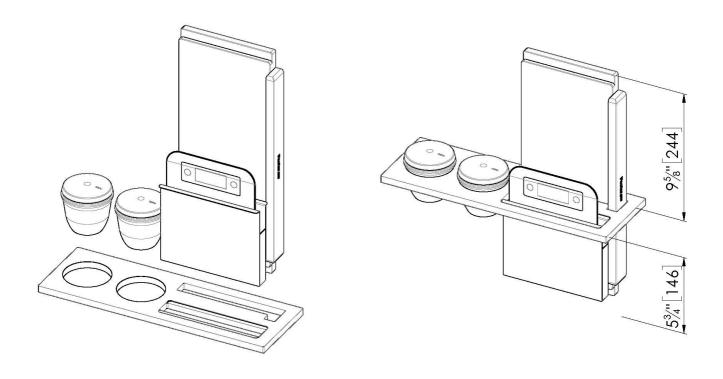

## **DETAILS**

| Equipped troughs accessories         | Multifunction kit                                                                                                                                                                                                              |
|--------------------------------------|--------------------------------------------------------------------------------------------------------------------------------------------------------------------------------------------------------------------------------|
| Туре                                 | Standard                                                                                                                                                                                                                       |
| Dimensions                           | 16 <sup>9/16</sup> " x 5 <sup>1/2</sup> "                                                                                                                                                                                      |
| Length                               | 3 unit - Standard                                                                                                                                                                                                              |
| Key to understanding the accessories | The lengths of the channels and accessories are indicated in "units"; for the composition, the sum of the "units" of the accessories must be the same as the length in "units" of the channel.                                 |
| Scale features                       | <ul> <li>Dimension 8<sup>1/2</sup>" x 6<sup>1/2</sup>" - Max capacity 5 kg</li> <li>Bluetooth connection to smartphone</li> <li>Free access to the smartapple app</li> <li>Database with more than 430 stored foods</li> </ul> |
| Notes:                               | The chopping board can only be used in 15 3/4" deep bowls                                                                                                                                                                      |
|                                      |                                                                                                                                                                                                                                |

## 8100 710

- 1 x black support 1 x iroko cutting board
- 1 x balance 2 x terracotta bowl with stainless steel lid and wooden spoon