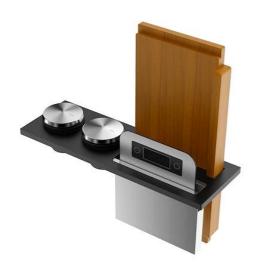

## Kit "G"

Multifunction scale, 2 terracotta bowls with stainless steel lid, 2 glass salt shakers, 2 stainless steel bottle holders

Equipped troughs accessories

Code: 8100 710

## 8100 710

- 1 x black support 1 x iroko cutting board
- 1 x balance 2 x terracotta bowl with stainless steel lid and wooden spoon