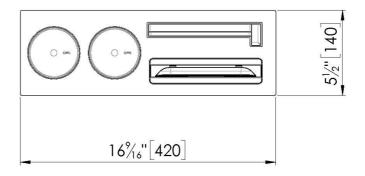

## **DETAILS**

| Equipped troughs accessories         | Multifunction kit                                                                                                                                                                                                              |
|--------------------------------------|--------------------------------------------------------------------------------------------------------------------------------------------------------------------------------------------------------------------------------|
| Туре                                 | Standard                                                                                                                                                                                                                       |
| Dimensions                           | 16 <sup>9/16</sup> " x 5 <sup>1/2</sup> "                                                                                                                                                                                      |
| Length                               | 3 unit - Standard                                                                                                                                                                                                              |
| Key to understanding the accessories | The lengths of the channels and accessories are indicated in "units"; for the composition, the sum of the "units" of the accessories must be the same as the length in "units" of the channel.                                 |
| Scale features                       | <ul> <li>Dimension 8<sup>1/2</sup>" x 6<sup>1/2</sup>" - Max capacity 5 kg</li> <li>Bluetooth connection to smartphone</li> <li>Free access to the smartapple app</li> <li>Database with more than 430 stored foods</li> </ul> |
| Notes:                               | The chopping board can only be used in 15 3/4" deep bowls                                                                                                                                                                      |
|                                      |                                                                                                                                                                                                                                |